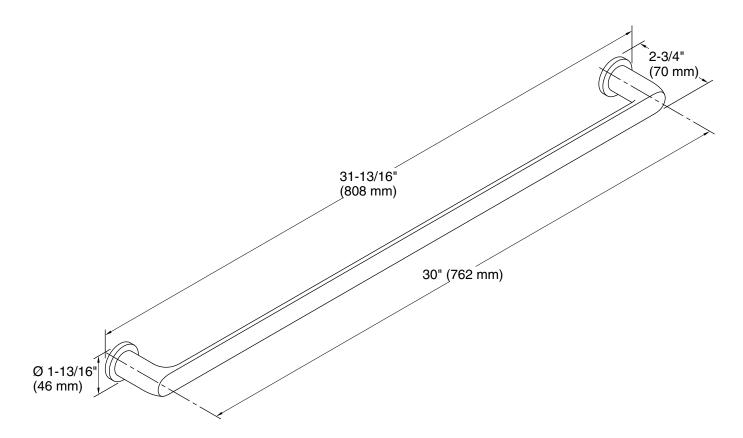

#### **Features**

- 30" (762 mm) bar.
- Coordinates with other products in the Avid collection.

## **Technical Information**

All product dimensions are nominal.

Material: Zinc, Brass